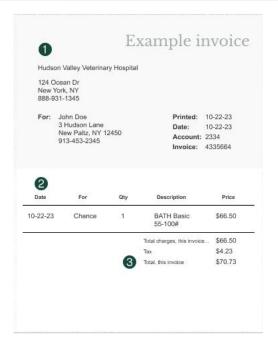

## Tips for faster reimbursement

- > Your invoice should include the name of the service provider.
- > Date and time of the appointment.
- The total cost of all services provided, including taxes, and proof of payment.